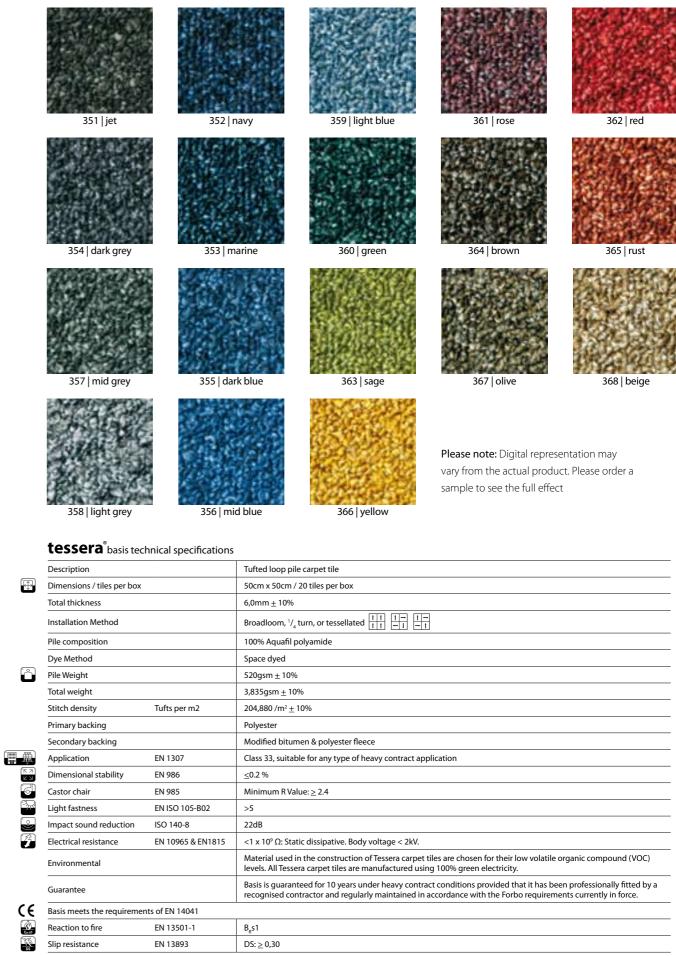

## tessera<sup>®</sup>basis

Suitable for every type of commercial installation, Tessera Basis fits throughout the building, wherever an attractive and hardwearing modular floorcovering is required. Manufactured from 100% Aquafil nylon, it has the resilience and durability needed to contend with the heavy wheeled traffic conditions often found in busy environments.

Available in 18 semi-plain colourways, basis offers an exceptionally diverse palette with classic and contemporary shades which fit beautifully with any office interior.