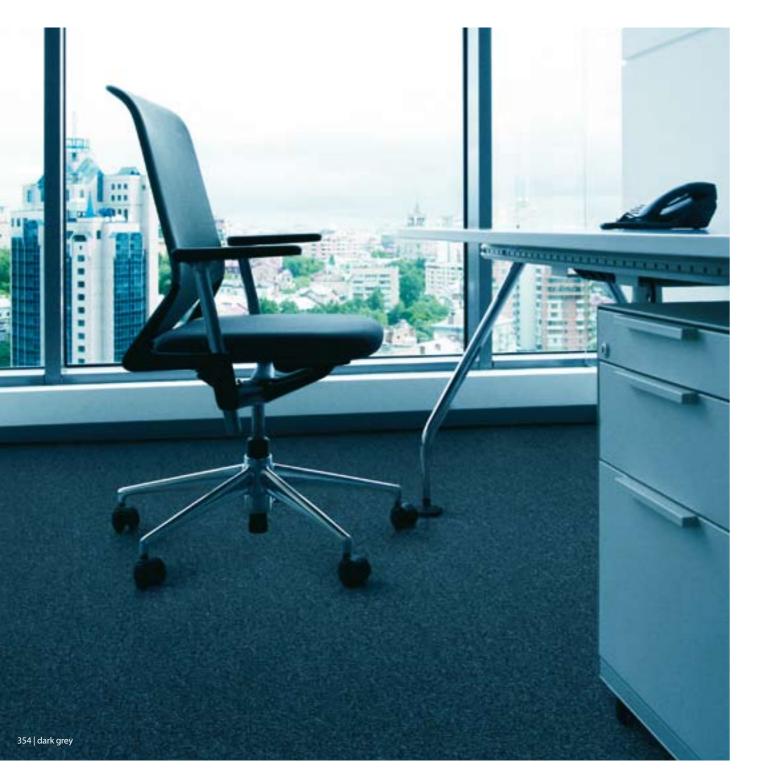

## tessera<sup>®</sup>basis

Suitable for every type of commercial installation, Tessera Basis fits throughout the building, wherever an attractive and hardwearing modular floorcovering is required. Manufactured from 100% Aquafil nylon, it has the resilience and durability needed to contend with the heavy wheeled traffic conditions often found in busy environments.

Available in 18 semi-plain colourways, basis offers an exceptionally diverse palette with classic and contemporary shades which fit beautifully with any office interior.